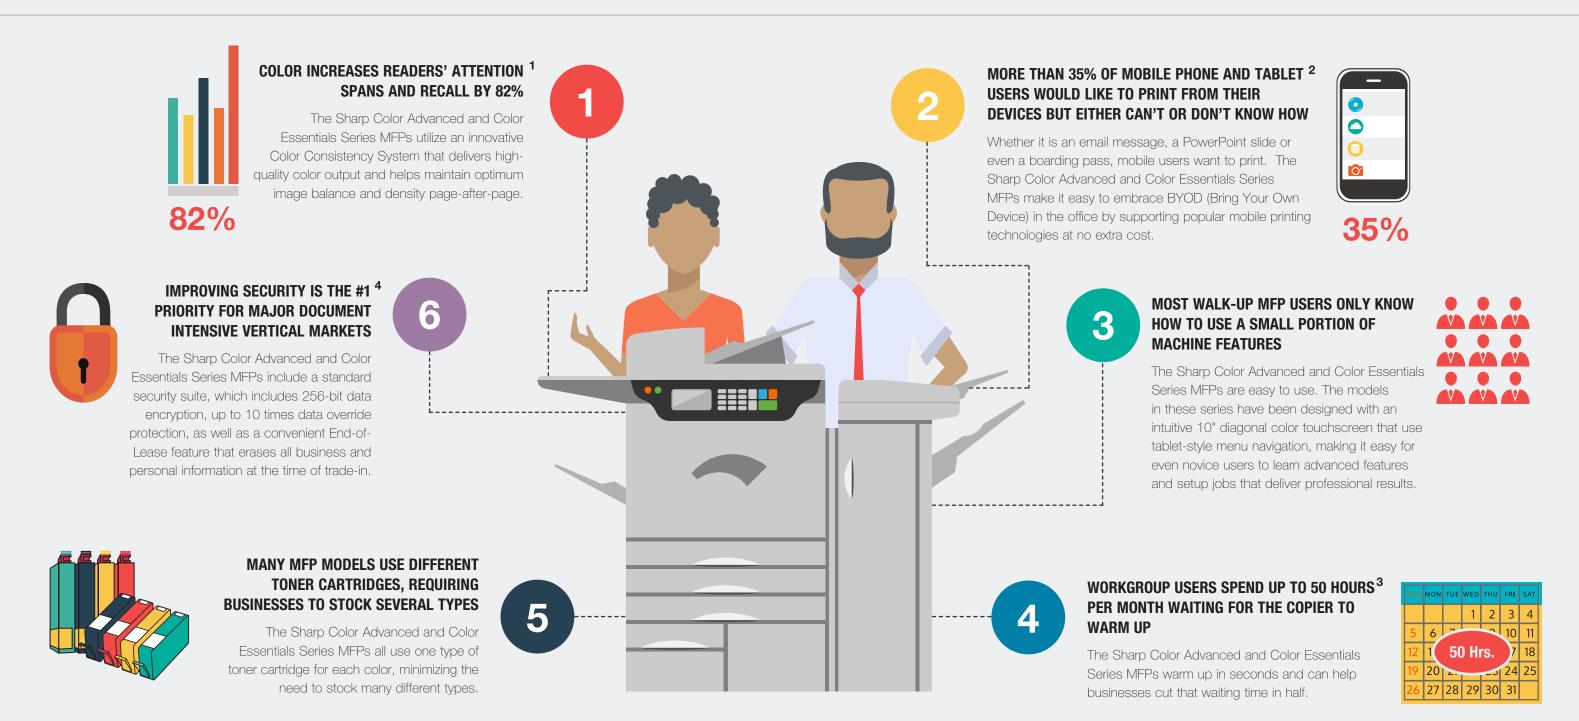

## 6 THINGS TO KNOW BEFORE BUYING YOUR NEXT OFFICE COPIER

## Brought to you by the Sharp Color Advanced and Color Essentials Series

Models Include: MX-3070N/3570N/4070N/5070N/6070N/3050N/3550N/4050N/5050N/6050N

**Sources: 1**. Loyola College, Maryland, USA; Case & Company Management Consultants; Bureau of Advertising, Maritz Motivation, Inc. Southern Illinois, **2**. IDC July 2015, **3**. Based on typical warm-up time of 50-60ppm workgroup color MFPs 2-4 years old running 15,000 pages per 21-day working month and average job size of 3 pages, **4**. InfoTrends, (2016, December) Office Document Technology Security Multi-Client Study & Scorecard.